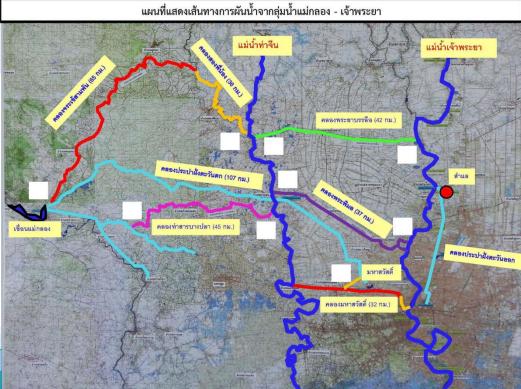

### Countermeasure against salt intrusion

 Convey raw water from Maeklong Basin to Chao Phraya Basin