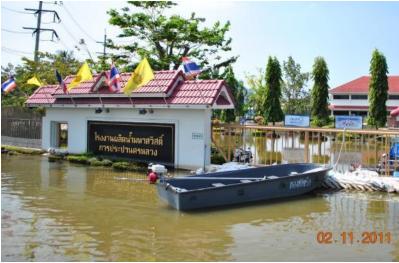

#### Thailand Flood Crisis in 2011

- Both 2 raw water canal were flood and became poor quality
- West Bank; Mahasawat WTP was flood and production rate decreased 25%
- East Bank; production rate of 3 WTPs also decreased 5-10%
- Damage cost: 313 Million THB
- Rehabilitation cost: 3,527 Million THB (Year 2012-2016)

## Situation During Flood Crisis