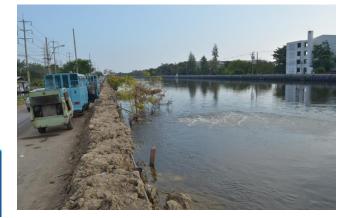

#### Thailand Flood Crisis in 2011

- Both 2 raw water canal were flood and became poor quality
- West Bank; Mahasawat WTP was flood and production rate decreased 25%
- East Bank; production rate of 3 WTPs also decreased 5-10%
- Damage cost: 313 Million THB
- Rehabilitation cost: 3,527 Million THB (Year 2012-2016)

## Situation During Flood Crisis