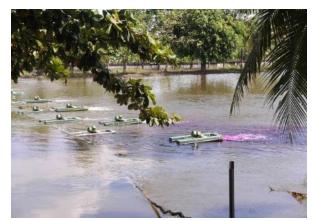

#### Microalgae Bloom in 2017

- Cylindrospermopsis sp was found about 265,600 Units/100 ml of raw water form
   Chao Phraya River during Nov to Dec, 2017
- Their sources are from stagnant water in Monkey Cheek's paddle fields which draw into Chao Phraya River