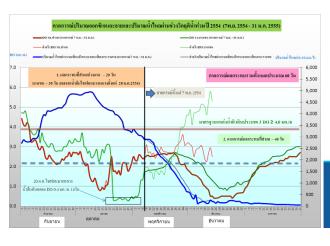

#### Salt Intrusion during drought; 2013-2016

### Countermeasure against salt intrusion

 Convey raw water from Maeklong Basin to Chao Phraya Basin