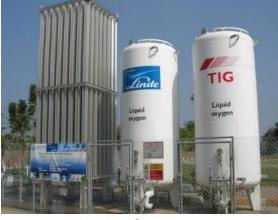

#### Mitigation on water quality

**Aeration** 

Liquid Oxygen

**Hydrogen Peroxide** 

**Activated Carbon** 

Potassium Permanganate

Chlorine