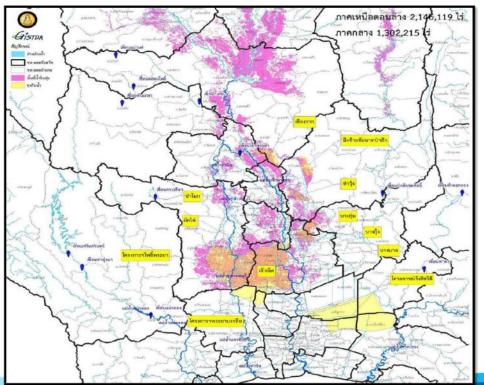

### Countermeasure against salt intrusion

 Convey raw water from Maeklong Basin to Chao Phraya Basin