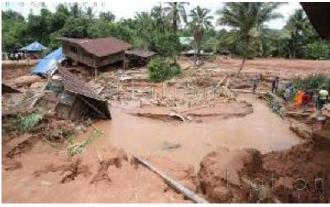

#### Thailand Flood Crisis in 2011

- Both 2 raw water canal were flood and became poor quality
- West Bank; Mahasawat WTP was flood and production rate decreased 25%
- East Bank; production rate of 3 WTPs also decreased 5-10%
- Damage cost: 313 Million THB
- Rehabilitation cost: 3,527 Million THB (Year 2012-2016)