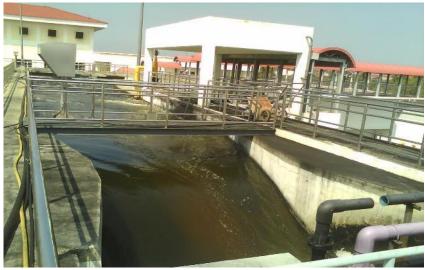

#### Thailand Flood Crisis in 2011

- Both 2 raw water canal were flood and became poor quality
- West Bank; Mahasawat WTP was flood and production rate decreased 25%
- East Bank; production rate of 3 WTPs also decreased 5-10%
- Damage cost: 313 Million THB
- Rehabilitation cost: 3,527 Million THB (Year 2012-2016)

## Situation During Flood Crisis