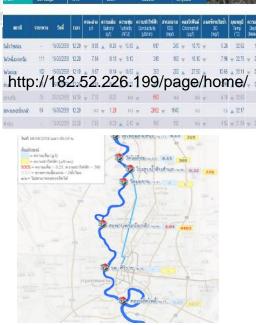

#### Information Acquisition

| <u>ยะค.ศักรากาศ</u><br>ว้างที่ 24 ค.ค. 58 | มะกล้ายลลับสภม<br>ระดับ 925 hPa | <u> ภาพถ่ายศาวดียม</u> |
|-------------------------------------------|---------------------------------|------------------------|
|                                           | CHARLE VIDE AT 935 Mby          |                        |