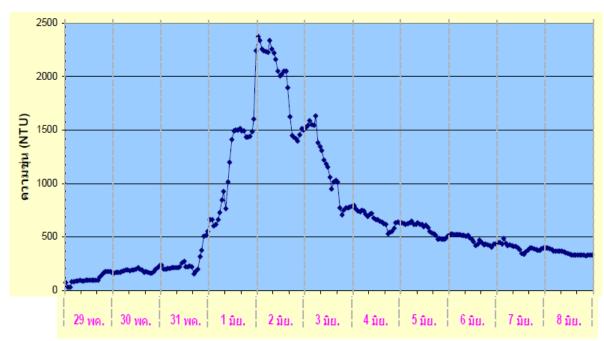

#### Flash floods and landslides in 2006

- Turbidity in Chao Phraya River increased to 2,500 NTU
- Production rate decreased for 40%
- Increase production cost 17.7 Million THB within 11 days of extreme event