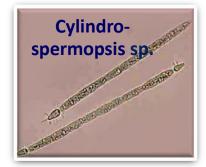

#### Microalgae Bloom in 2017

- Cylindrospermopsis sp was found about 265,600 Units/100 ml of raw water form
   Chao Phraya River during Nov to Dec, 2017
- Their sources are from stagnant water in Monkey Cheek's paddle fields which draw into Chao Phraya River