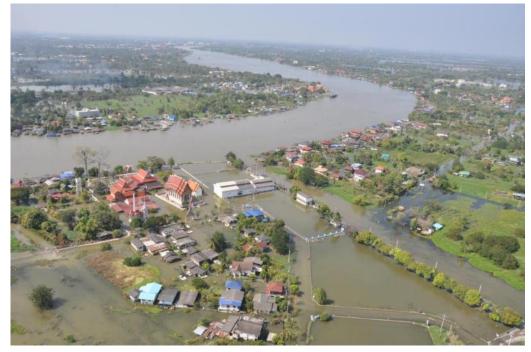

#### Thailand Flood Crisis in 2011

- Both 2 raw water canal were flood and became poor quality
- West Bank; Mahasawat WTP was flood and production rate decreased 25%
- East Bank; production rate of 3 WTPs also decreased 5-10%
- Damage cost: 313 Million THB
- Rehabilitation cost: 3,527 Million THB (Year 2012-2016)

## Situation During Flood Crisis