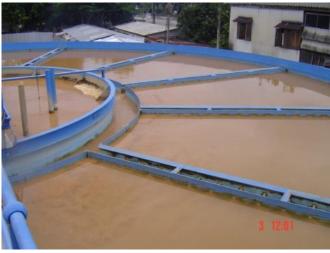

#### Thailand Flood Crisis in 2011

- Both 2 raw water canal were flood and became poor quality
- West Bank; Mahasawat WTP was flood and production rate decreased 25%
- East Bank; production rate of 3 WTPs also decreased 5-10%
- Damage cost: 313 Million THB
- Rehabilitation cost: 3,527 Million THB (Year 2012-2016)