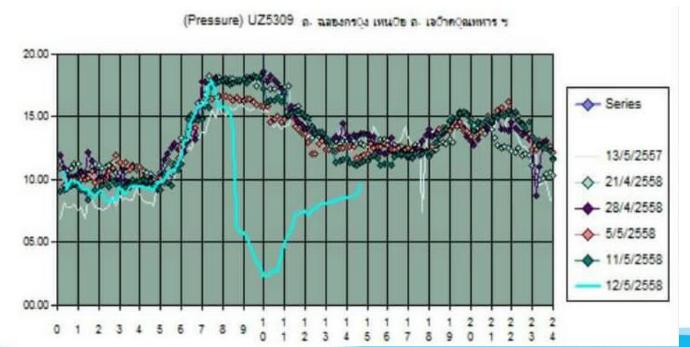

#### Salt Intrusion during drought; 2013-2016

### Countermeasure against salt intrusion

 Convey raw water from Maeklong Basin to Chao Phraya Basin