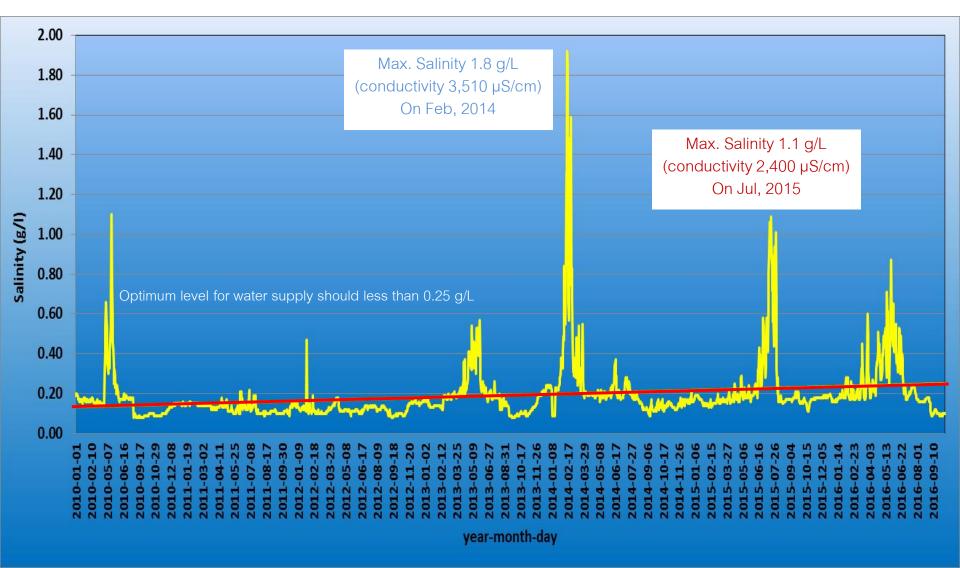

# Addressing flood and drought impacts on water supply

Somboon Sunanthapongsak

Deputy Governor

(Water Production and Transmission)

#### Flash floods and landslides in 2006

- Turbidity in Chao Phraya River increased to 2,500 NTU
- Production rate decreased for 40%
- Increase production cost 17.7 Million THB within 11 days of extreme event









#### Thailand Flood Crisis in 2011

- Both 2 raw water canal were flood and became poor quality
- West Bank; Mahasawat WTP was flood and production rate decreased 25%
- East Bank; production rate of 3 WTPs also decreased 5-10%
- Damage cost: 313 Million THB
- Rehabilitation cost: 3,527 Million THB (Year 2012-2016)







## Situation During Flood Crisis









#### Salt Intrusion during drought; 2013-2016



#### Microalgae Bloom in 2015

- Serious filter clogging by Aulacoseira sp. caused Bangkhen WTP shut down for a few hours
- Not enough water supplied
- Production rate decreased 20%









#### Microalgae Bloom in 2017

- Cylindrospermopsis sp was found about 265,600 Units/100 ml of raw water form
   Chao Phraya River during Nov to Dec, 2017
- Their sources are from stagnant water in Monkey Cheek's paddle fields which draw into Chao Phraya River







#### Countermeasure against flood crisis











ศูนย์อำนวยการเฉพาะกิจ เพื่อแก้ไขปัญหาวิกฤติคุณภาพน้ำดิบ การประปานครหลวง (ศอน.กปน.) โทร : 0 2503 9776, 0 2503 9818 โทรสาร : 0 2503 9835





#### Mitigation on water quality







**Aeration** 

Liquid Oxygen

**Hydrogen Peroxide** 



**Activated Carbon** 



Potassium Permanganate