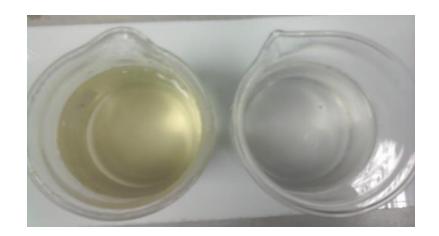

# Addressing flood and drought impacts on water supply

Somboon Sunanthapongsak

Deputy Governor

(Water Production and Transmission)

#### Flash floods and landslides in 2006

- Turbidity in Chao Phraya River increased to 2,500 NTU
- Production rate decreased for 40%
- Increase production cost 17.7 Million THB within 11 days of extreme event









#### Thailand Flood Crisis in 2011

- Both 2 raw water canal were flood and became poor quality
- West Bank; Mahasawat WTP was flood and production rate decreased 25%
- East Bank; production rate of 3 WTPs also decreased 5-10%
- Damage cost: 313 Million THB
- Rehabilitation cost: 3,527 Million THB (Year 2012-2016)







## Situation During Flood Crisis









#### Salt Intrusion during drought; 2013-2016



#### Microalgae Bloom in 2015

- Serious filter clogging by Aulacoseira sp. caused Bangkhen WTP shut down for a few hours
- Not enough water supplied
- Production rate decreased 20%









#### Microalgae Bloom in 2017

- Cylindrospermopsis sp was found about 265,600 Units/100 ml of raw water form
   Chao Phraya River during Nov to Dec, 2017
- Their sources are from stagnant water in Monkey Cheek's paddle fields which draw into Chao Phraya River







#### Countermeasure against flood crisis











ศูนย์อำนวยการเฉพาะกิจ เพื่อแก้ไขปัญหาวิกฤติคุณภาพน้ำดิบ การประปานครหลวง (ศอน.กปน.) โทร : 0 2503 9776, 0 2503 9818 โทรสาร : 0 2503 9835





#### Mitigation on water quality







**Aeration** 

Liquid Oxygen

**Hydrogen Peroxide** 



**