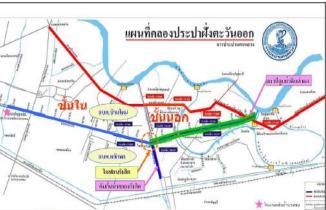

### Countermeasure against salt intrusion

 Convey raw water from Maeklong Basin to Chao Phraya Basin