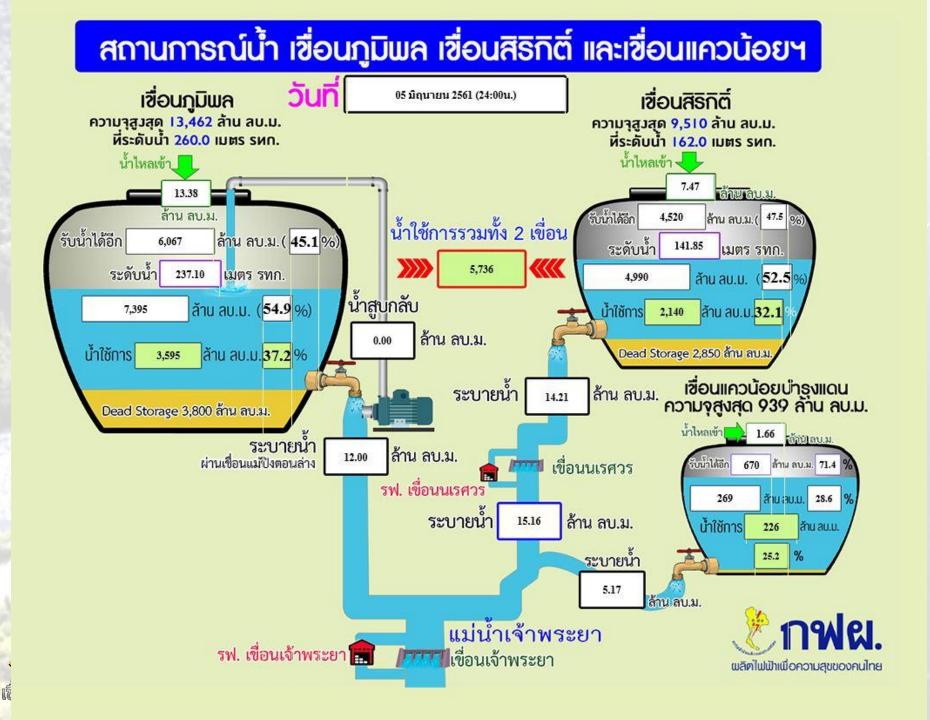

#### ศูนย์ข้อมูลโรงไฟฟ้าพลังน้ำ (กฟผ.) รายงานสภาพน้ำและการระบายน้ำ เวลา 24.00 น. ประจำวันที่ 5 มิถุนายน 2561

|                       |                                    |                                      |                                    |                                         |                                          | ปรีมาณน้ำ                               | แผน                          | ระบายน้ำ                        |                                          |                                            |                                         |                                            |                                               | the second                               |                                                 |                                             | and the second |
|-----------------------|------------------------------------|--------------------------------------|------------------------------------|-----------------------------------------|------------------------------------------|-----------------------------------------|------------------------------|---------------------------------|------------------------------------------|--------------------------------------------|-----------------------------------------|--------------------------------------------|-----------------------------------------------|------------------------------------------|-------------------------------------------------|---------------------------------------------|------------------------------------------------------------------------------------------------------------------|
| เชื่อน                | ระดับกักเก็บ<br>สูงสุด<br>(ม.รทก.) | ระดับกักเก็บ<br>ปัจจุบัน<br>(ม.รทก.) | ระดับกักเก็บ<br>วานนี้<br>(ม.รทก.) | +เพิ่มขึ้น/-ลด<br>ลงจากวานนี้<br>(เมตร) | ปริมาณน้ำ<br>ใหลเข้าอ่าง<br>(ล้าน ลบ.ม.) | ត្សល្អូតើខ                              | ระบายน้ำ<br>(ล้าน ลบ.<br>ม.) | ผ่านเครื่อง<br>(ล้าน ลบ.<br>ม.) | ระบายน้ำผ่าน<br>Spillway<br>(ล้าน ลบ.ม.) | ระบายน้ำผ่าน<br>Irr.Outlet<br>(ล้าน ລນ.ນ.) | ປริมาณน้ำที่<br>สูบกลับ<br>(ส้าน ลบ.ม.) | ປริນາณน้ำกัก<br>ເก็บสูงสุด<br>(ລ້າน ລບ.ม.) | ປຣີນາຄ.ນ້ຳກັກເກັບ<br>ປັຈຈຸບັນ<br>(ລ້ານ ລບ.ນ.) | ปรีมาณน้ำกักเก็บ<br>ปัจจุบันคิดเป็น<br>% | ปรีมาณน้ำที่<br>สามารถใช้งานได้<br>(ล้าน ลบ.ม.) | ปริมาณน้ำที่สามารถ<br>ใช้งานใต้คิดเป็น<br>% | ปริมาณน้ำที่<br>สามารถรับได้อีก<br>(ล้าน ลบ.ม.)                                                                  |
| กาคเหนือ              |                                    |                                      |                                    |                                         |                                          | ( ) ( ) ( ) ( ) ( ) ( ) ( ) ( ) ( ) ( ) |                              |                                 |                                          |                                            |                                         |                                            |                                               |                                          |                                                 |                                             |                                                                                                                  |
| เขื่อนภูมิพล          | 260.00                             | 237.10                               | 237.10                             | 0.00                                    | 13.38                                    | 0.00                                    | 12.00                        | 12.55                           | 0.00                                     | 0.00                                       | 0.00                                    | 13,462.00                                  | 7,395.40                                      | 54.94                                    | 3,595.40                                        | 37.21                                       | 6,066.6                                                                                                          |
| เชื่อนแม่ปังตอนล่าง   | 140.20                             | 138.83                               | 138.51                             | 0.32                                    | 12.54                                    | 0.00                                    | 12.00                        | 0.00                            | 0.00                                     | 12.00                                      | 0.00                                    | 4.92                                       | 3.79                                          | 77.03                                    | 3.79                                            | 77.03                                       | 1.1                                                                                                              |
| เขื่อนแม่งัด          | 396.50                             | 386.97                               | 387.05                             | -0.08                                   | 0.29                                     | 0.00                                    | 0.00                         | 1.04                            | 0.00                                     | 0.00                                       | 0.00                                    | 264.70                                     | 146.01                                        | 55.16                                    | 123.70                                          | 51.03                                       | 118.6                                                                                                            |
| โรงไฟฟ้าเจ้าพระยา     | 16.50                              | 15.88                                | 16.21                              | -0.33                                   | 0.00                                     | 0.00                                    | 0.00                         | 13.24                           | 0.00                                     | 0.00                                       | 0.00                                    | 0.00                                       | 0.00                                          | 0.00                                     | 0.00                                            | 0.00                                        | 0.0                                                                                                              |
| เขื่อนสิริกิต์        | 162.00                             | 141.85                               | 141.89                             | -0.04                                   | 7.47                                     | 0.00                                    | 14.00                        | 14.20                           | 0.00                                     | 0.00                                       | 0.00                                    | 9,510.00                                   | 4,990.36                                      | 52.47                                    | 2,140.36                                        | 32.14                                       | 4,519.6                                                                                                          |
| เขื่อนแควน้อยบำรุงแดน | 130.00                             | 109.37                               | 109.54                             | -0.17                                   | 1.66                                     | 0.00                                    | 5.18                         | 2.61                            | 0.00                                     | 2.56                                       | 0.00                                    | 939.00                                     | 268.77                                        | 28.62                                    | 225.77                                          | 25.20                                       | 670.2                                                                                                            |
| เขื่อนนเรศวร          | 47.85                              | 47.85                                | 47.73                              | 0.12                                    | 0.00                                     | 0.00                                    | 0.00                         | 9.47                            | 0.00                                     | 5.70                                       | 0.00                                    | 0.00                                       | 0.00                                          | 0.00                                     | 0.00                                            | 0.00                                        | 0.0                                                                                                              |
| กาคกลาง-ภาคตะวันตก    |                                    |                                      |                                    |                                         |                                          |                                         |                              |                                 |                                          |                                            |                                         |                                            |                                               |                                          |                                                 |                                             |                                                                                                                  |
| เขื่อนศรีนครินทร์     | 180.00                             | 171.19                               | 171.20                             | -0.01                                   | 9.80                                     | 0.00                                    | 10.00                        | 12.50                           | 0.00                                     | 0.00                                       | 0.00                                    | 17,745.00                                  | 14,286.89                                     | 80.51                                    | 4,021.89                                        | 53.77                                       | 3,458.1                                                                                                          |
| เขื่อนท่าทุ่งนา       | 59.70                              | 58.41                                | 58.01                              | 0.40                                    | 13.04                                    | 0.00                                    | 10.00                        | 10.05                           | 0.00                                     | 0.00                                       | 0.00                                    | 55.03                                      | 45.45                                         | 82.59                                    | 16.50                                           | 63.27                                       | 9.5                                                                                                              |
| เขื่อนแม่กลอง         | 24.60                              | 22.63                                | 22.62                              | 0.01                                    | 0.00                                     | 0.00                                    | 0.00                         | 5.77                            | 0.00                                     | 0.00                                       | 0.00                                    | 0.00                                       | 0.00                                          | 0.00                                     | 0.00                                            | 0.00                                        | 0.0                                                                                                              |
| เชื่อนแก่งกระจาน      | 99.00                              | 88.44                                | 88.41                              | 0.03                                    | 1.32                                     | 0.00                                    | 0.43                         | 0.42                            | 0.00                                     | 0.00                                       | 0.00                                    | 710.00                                     | 305.80                                        | 43.07                                    | 238.80                                          | 37.14                                       | 404.2                                                                                                            |
| เขื่อนขุนด่านปราการชล | 110.00                             | x                                    | x                                  | x                                       | x                                        | ×                                       | x                            | x                               | x                                        | x                                          | X                                       | x                                          | ×                                             | x                                        | x                                               | x                                           |                                                                                                                  |
| เขื่อนป่าสักชลสิทธิ์  | 43.00                              | 37.34                                | 37.34                              | 0.00                                    | 2.27                                     | 0.00                                    | 0.00                         | 0.00                            | 0.00                                     | 3.50                                       | 0.00                                    | 960.00                                     | 236.18                                        | 24.60                                    | 213.68                                          | 22.79                                       | 723.8                                                                                                            |
| เขื่อนวชิราลงกรณ      | 155.00                             | 141.79                               | 141.82                             | -0.03                                   | 2.86                                     | 0.00                                    | 10.00                        | 10.09                           | 0.00                                     | 0.00                                       | 0.00                                    | 8,860.00                                   | 4,570.10                                      | 51.58                                    | 1,558.10                                        | 26.64                                       | 4,289.9                                                                                                          |
| กาคตะวันออกเฉียงเหนือ |                                    |                                      |                                    |                                         |                                          |                                         |                              |                                 |                                          |                                            |                                         |                                            |                                               |                                          |                                                 |                                             |                                                                                                                  |
| เขื่อนอุบลรัตน์       | 182.00                             | 177.31                               | 177.33                             | -0.02                                   | 7.61                                     | 0.00                                    | 11.00                        | 8.90                            | 0.00                                     | 1.92                                       | 0.00                                    | 2,431.30                                   | 1,013.44                                      | 41.68                                    | 431.77                                          | 23.34                                       | 1,417.8                                                                                                          |
| เขื่อนสิรินธร         | 142.20                             | 137.56                               | 137.58                             | -0.02                                   | 4.91                                     | 0.00                                    | 8.00                         | 7.80                            | 0.00                                     | 0.00                                       | 0.00                                    | 1,966.47                                   | 892.93                                        | 45.41                                    | 61.55                                           | 5.42                                        | 1,073.5                                                                                                          |
| เขื่อนจุฬาภรณ์        | 759.00                             | 753.19                               | 753.16                             | 0.03                                    | 1.32                                     | 0.00                                    | 1.00                         | 1.06                            | 0.00                                     | 0.00                                       | 0.00                                    | 163.75                                     | 108.47                                        | 66.24                                    | 71.25                                           | 56.31                                       | 55.2                                                                                                             |
| เขื่อนน้ำพุง          | 284.00                             | 276.38                               | 276.42                             | -0.04                                   | 0.12                                     | 0.00                                    | 0.60                         | 0.46                            | 0.00                                     | 0.00                                       | 0.00                                    | 165.48                                     | 47.68                                         | 28.81                                    | 39.00                                           | 24.87                                       | 117.8                                                                                                            |
| เขื่อนห้วยกุ่ม        | 312.00                             | 307.56                               | 307.62                             | -0.06                                   | 0.17                                     | 0.00                                    | 0.40                         | 0.26                            | 0.00                                     | 0.00                                       | 0.00                                    | 20.23                                      | 11.09                                         | 54.81                                    | 9.58                                            | 51.16                                       | 9.1                                                                                                              |
| เขื่อนปากมูล          | 108.00                             | 104.94                               | 105.52                             | -0.58                                   | 0.00                                     | 0.00                                    | 0.00                         | 50.46                           | 0.00                                     | 0.00                                       | 0.00                                    | 0.00                                       | 0.00                                          | 0.00                                     | 0.00                                            | 0.00                                        | 0.0                                                                                                              |
| โรงไฟฟ้าลำตะคอง       | 660.00                             | 638.13                               | 642.21                             | -4.08                                   | 0.00                                     | 0.00                                    | 0.00                         | 1.01                            | 0.00                                     | 0.00                                       | 0.00                                    | 9.91                                       | 3.76                                          | 37.96                                    | 3.45                                            | 35.96                                       | 6.1                                                                                                              |
| กาคใต้                |                                    |                                      |                                    |                                         |                                          |                                         |                              |                                 |                                          |                                            |                                         |                                            |                                               |                                          |                                                 |                                             |                                                                                                                  |
| เขื่อนรัชชประภา       | 95.00                              | 83.67                                | 83.67                              | 0.00                                    | 8.98                                     | 0.00                                    | 8.00                         | 8.58                            | 0.00                                     | 0.00                                       | 0.00                                    | 5,638.84                                   | 3,798.85                                      | 67.37                                    | 2,447.31                                        | 57.08                                       | 1,839.9                                                                                                          |
| เขื่อนบางลาง          | 115.00                             | 110.01                               | 110.18                             | -0.17                                   | 2.00                                     | 0.00                                    | 4.50                         | 10.25                           | 0.00                                     | 0.00                                       | 0.00                                    | 1,454.36                                   | 1,197.63                                      | 82.35                                    | 921.35                                          | 78.21                                       | 256.7                                                                                                            |
| โรงไฟฟ้าบ้านสันติ     | 331.60                             | 330.75                               | 331.71                             | -0.96                                   | 0.01                                     | 0.00                                    | 0.00                         | 0.03                            | 0.00                                     | 0.00                                       | 0.00                                    | 0.12                                       | 0.10                                          | 83.05                                    | 0.08                                            | 79.98                                       | 0.0                                                                                                              |